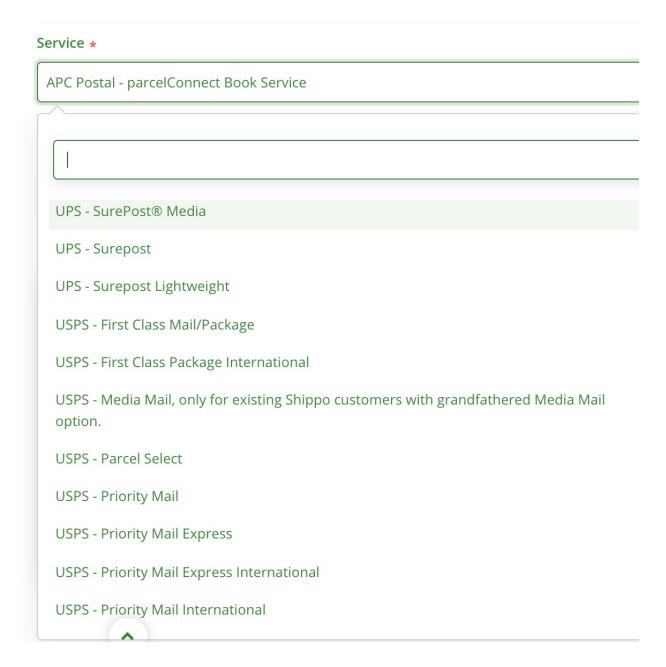

4. Select the Carrier from the dropdown. Shippo will pop up if it's correctly configured.

5. Select the Service. If it's Shippo, there are a lot of options to choose from. Choose one you'll use to ship your products.