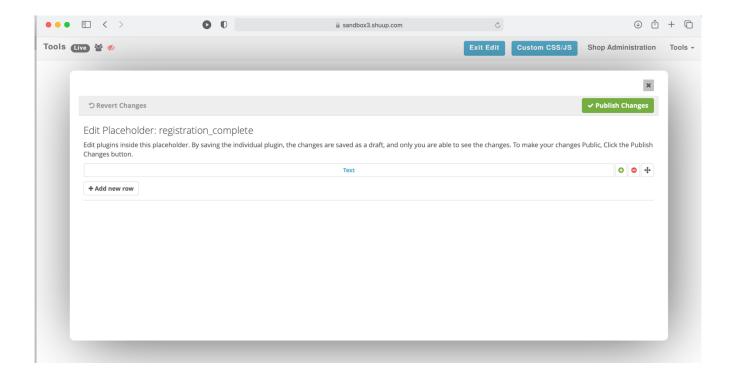

4. Select on the editable placeholder box with the current registration text on the screen. After doing so, an "Edit Placeholder: registration\_complete" plugin box should appear.

5. Using the plugin, select the "text" plugin box and scroll down to the rich text editor in which the current text can be edited.