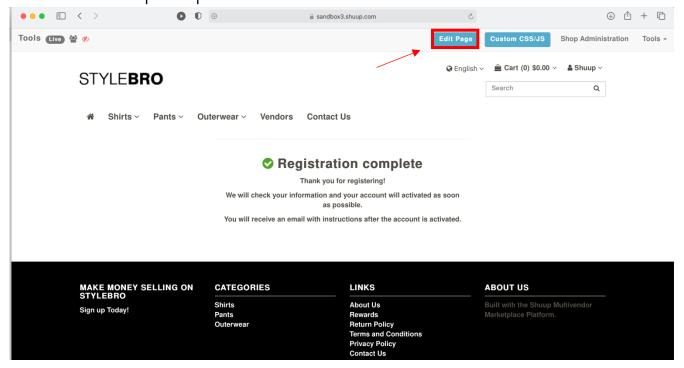

3. Once on this page, select the blue "Edit Page" button in the top right corner of the screen. Your Dynamic Template with editable placeholder boxes should open up and look like the screenshot below.