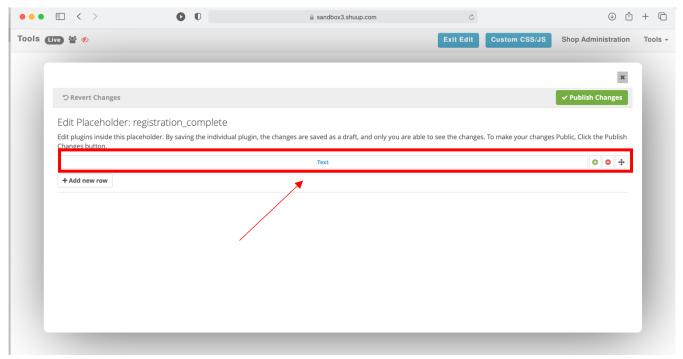

4. Select on the editable placeholder box with the current registration text on the screen. After doing so, an "Edit Placeholder: registration\_complete" plugin box should appear.

5. Using the plugin, select the "text" plugin box and scroll down to the rich text editor in which the current text can be edited.