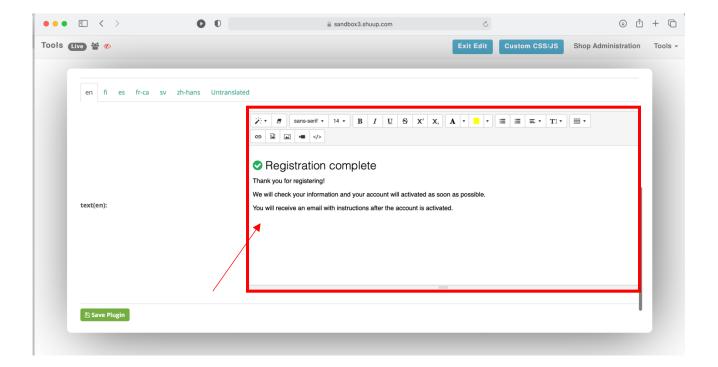

4. Select on the editable placeholder box with the current registration text on the screen. After doing so, an "Edit Placeholder: registration\_complete" plugin box should appear.

5. Using the plugin, select the "text" plugin box and scroll down to the rich text editor in which the current text can be edited.

6. Edit the current registration text as you see fit. Once complete, scroll down and use the green "Save plugin" button on the bottom left-hand side to save the changes.

7. Scroll up on the plugin box and use the green "Publish Changes" button in the top right-hand corner to publish the changes to your marketplace.