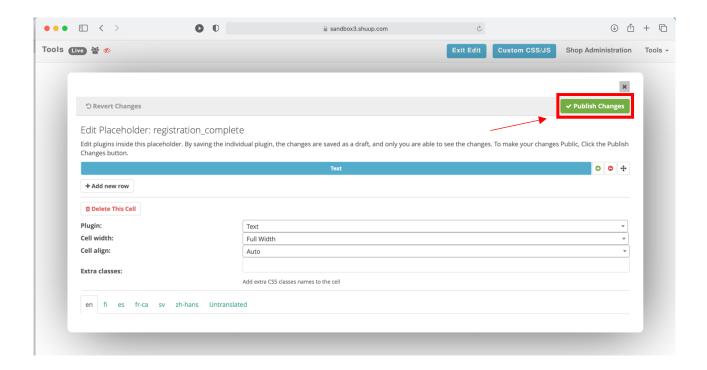

6. Edit the current registration text as you see fit. Once complete, scroll down and use the green "Save plugin" button on the bottom left-hand side to save the changes.

7. Scroll up on the plugin box and use the green "Publish Changes" button in the top right-hand corner to publish the changes to your marketplace.