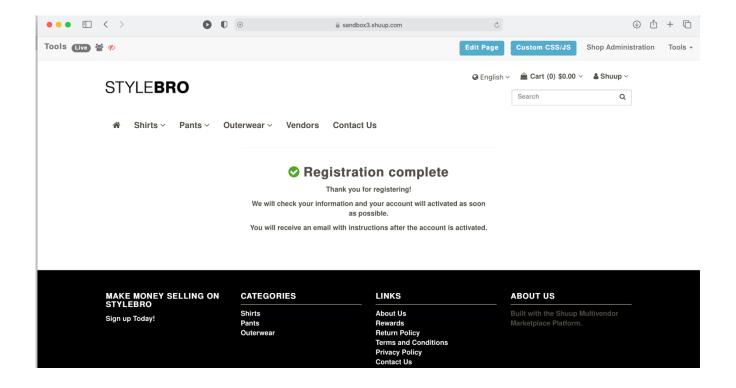

3. Once on this page, select the blue "Edit Page" button in the top right corner of the screen. Your Dynamic Template with editable placeholder boxes should open up and look like the screenshot below.