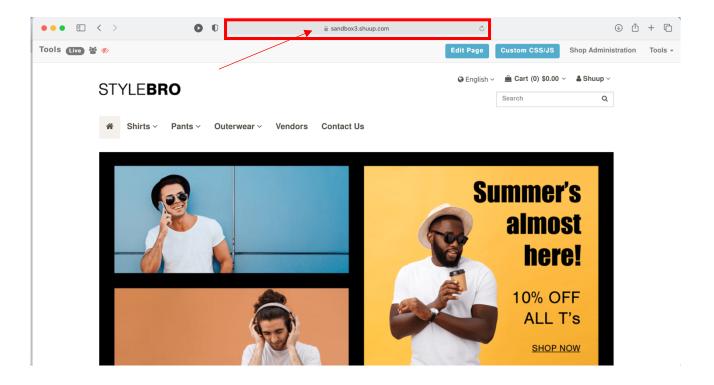

 Log in as a staff member using the top right hand menu button. Once logged in, you should see a tool bar across the top of the screen with a blue button called "Edit Page."

2. Use your URL search bar to type in your marketplace domain followed by "/v/register/complete" For example, if your URL domain was <a href="https://sandbox3.shuup.com">https://sandbox3.shuup.com</a> you would navigate to <a href="https://sandbox3.shuup.com/v/register/complete">https://sandbox3.shuup.com/v/register/complete</a>