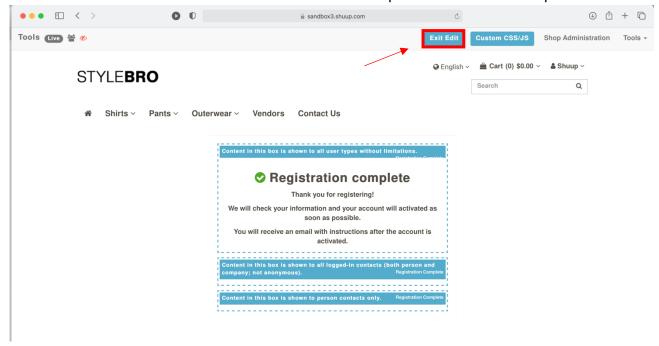

e placeholder boxes should open up and look like the screenshot below.







4. Select on the editable placeholder box with the current registration text on the screen. After doing so, an "Edit Placeholder: registration\_complete" plugin box should appear.







5. Using the plugin, select the "text" plugin box and scroll down to the rich text editor in which the current text can be edited.







6. Edit the current registration text as you see fit. Once complete, scroll down and use the green "Save plugin" button on the bottom left-hand side to save the changes.





7. Scroll up on the plugin box and use the green "Publish Changes" button in the top right-hand corner to publish the changes to your marketplace.



8. Select the blue "Exit Edit" button in the top tool bar to complete.