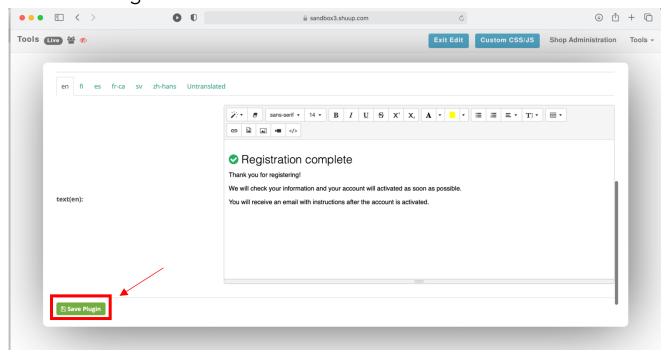

6. Edit the current registration text as you see fit. Once complete, scroll down and use the green "Save plugin" button on the bottom left-hand side to save the changes.

7. Scroll up on the plugin box and use the green "Publish Changes" button in the top right-hand corner to publish the changes to your marketplace.