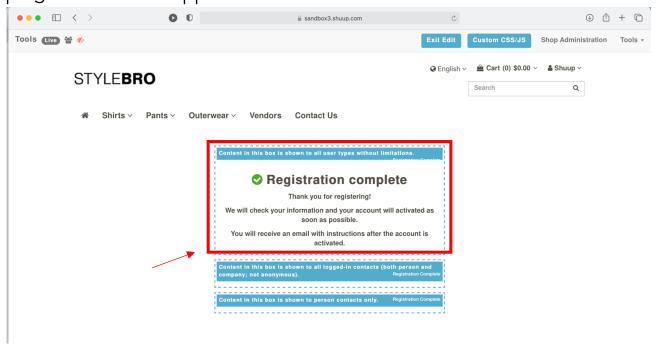

4. Select on the editable placeholder box with the current registration text on the screen. After doing so, an "Edit Placeholder: registration\_complete" plugin box should appear.

5. Using the plugin, select the "text" plugin box and scroll down to the rich text editor in which the current text can be edited.