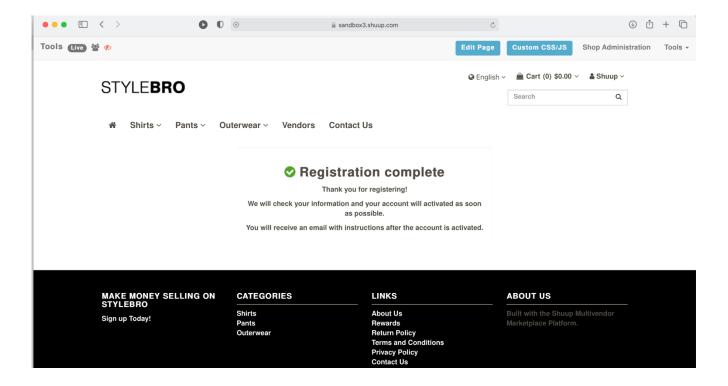

3. Once on this page, select the blue "Edit Page" button in the top right corner of the screen. Your Dynamic Template with editable placeholder boxes should open up and look like the screenshot below.