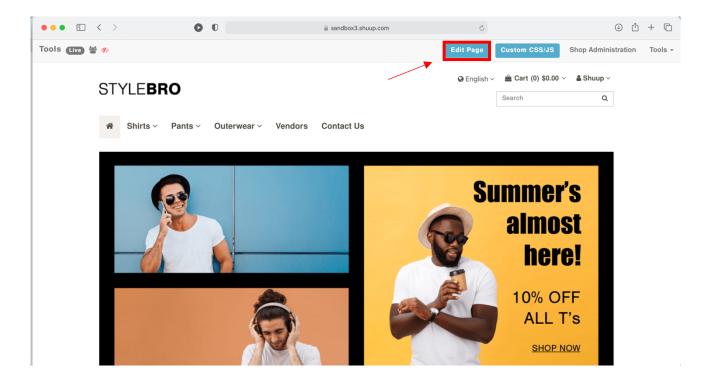

 Log in as a staff member using the top right hand menu button. Once logged in, you should see a tool bar across the top of the screen with a blue button called "Edit Page."

2. Use your URL search bar to type in your marketplace domain followed by "/v/register/complete" For example, if your URL domain was <a href="https://sandbox3.shuup.com">https://sandbox3.shuup.com</a> you would navigate to <a href="https://sandbox3.shuup.com/v/register/complete">https://sandbox3.shuup.com/v/register/complete</a>