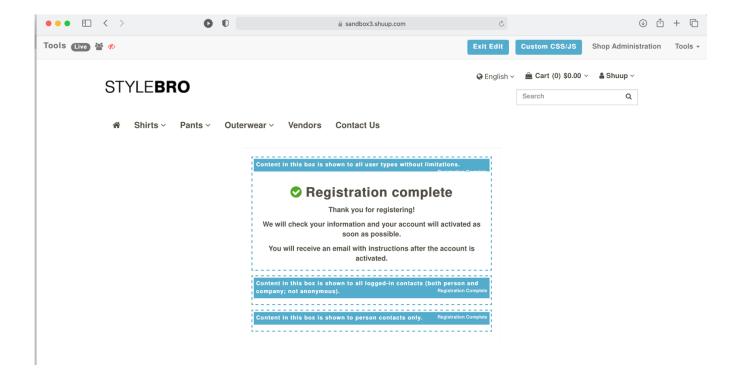

3. Once on this page, select the blue "Edit Page" button in the top right corner of the screen. Your Dynamic Template with editable placeholder boxes should open up and look like the screenshot below.